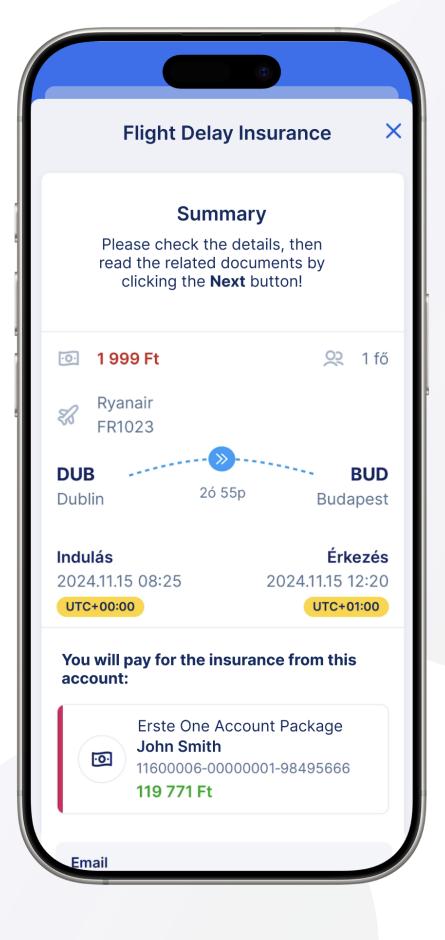

## **Our Flight Delay Solution Is Ready to Elevate Customer Experience**

Distributed as an **add-on or embedded** within the flight ticket

**Departure** or **Arrival** postponed vs expected time

**Compensation timing threshold** in which the insurance is going to pay

Choose the **pay-out amount** for your customer

Increased **customer satisfaction**, better experience, and additional revenue