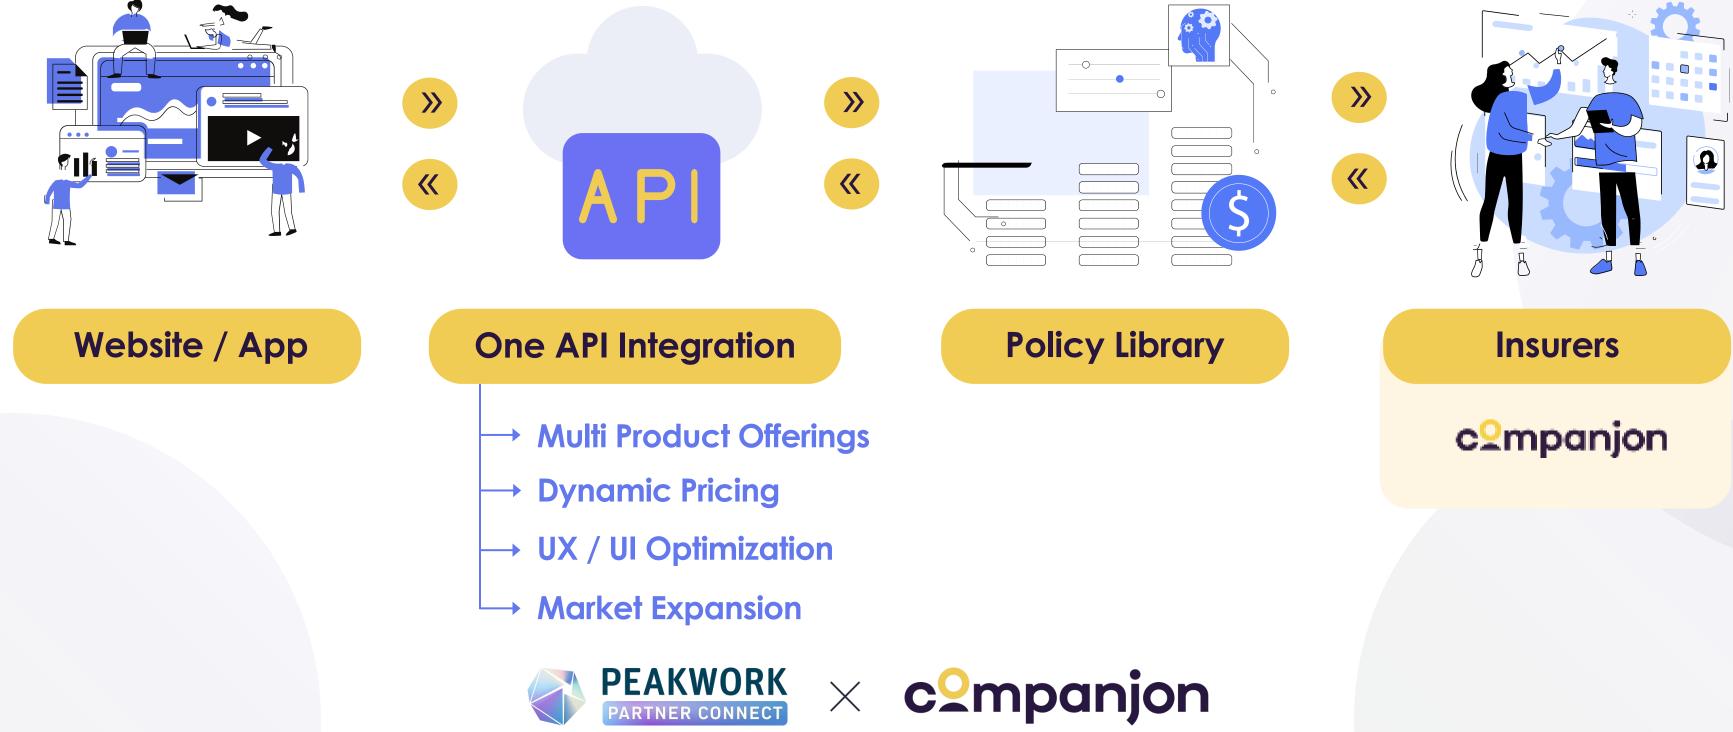

\*

11 Nov 2024 >

X

End date

16 Nov 2024 >

\*Precipitation includes rain, sleet, hail, graupel, snow, or any mix of these. By selecting, you confirm that you understand and agree to their Terms & Conditions and have read their Insurance Product Information Document and Privacy Note.

### + Weather Protection

Powered by companion

## **Our Flight Delay Solution Is Ready to Elevate Customer Experience**



Distributed as an **add-on or embedded** within the flight ticket



**Departure** or **Arrival** postponed vs expected time



**Compensation timing threshold** in which the insurance is going to pay



Choose the **pay-out amount** for your customer

Increased **customer satisfaction**, better experience, and additional revenue







## **One API: All protection, one connection**



## **Added Value for Customers** and Partners



Stress free travel decisions and **positive experience** that drives loyalty



Easy integration of dynamic product & pricing for best-in-class conversion



Tailored by state-of-the-art AI to meet today's travelers needs



Fully compliant, enabling **simple and quick** geographic expansion







## Protection, Technology, Service All in One

Peakwork Partner Connect, 2025

Scan to contact us for more information about our solutions!

 $\times$ 



**c**<sup>2</sup>mpanjon