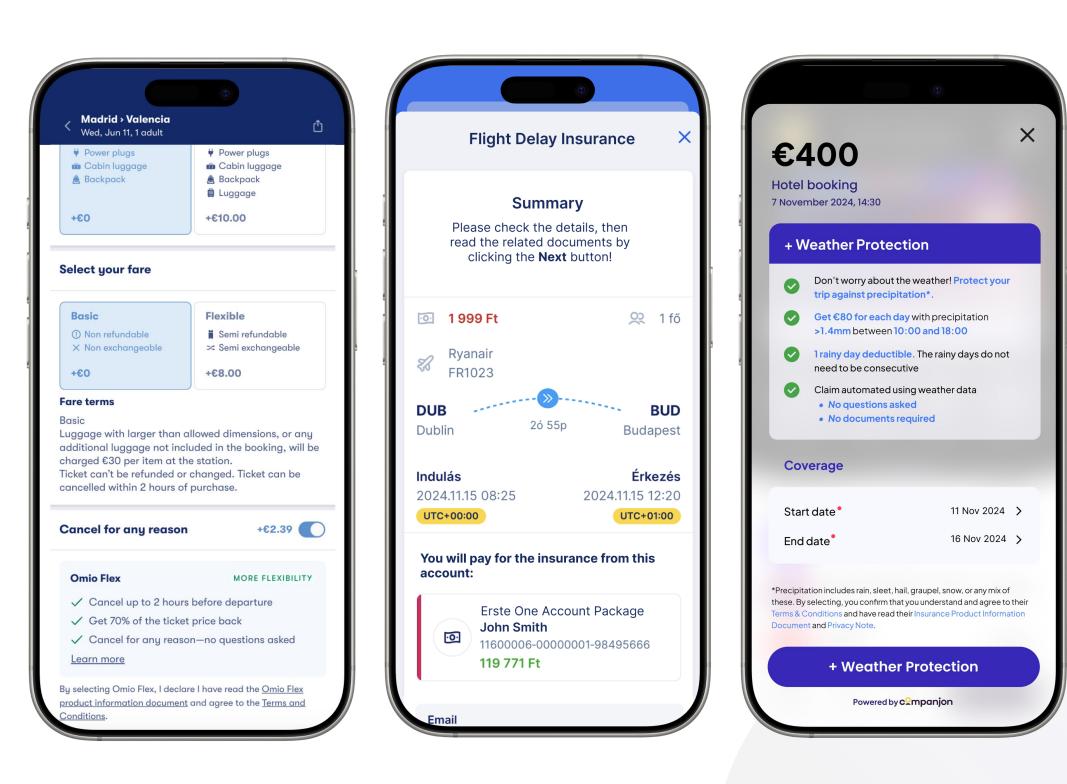

## Taking Travel Flexibility to the Next Level with CFAR Insurance

Cancel for **ANY** reason

Cancel at any predetermined time before an event

Fully digital & automated claims process, with **no documentation** required

Compensation automatically triggered by cancellation

Better customer experience, lower customer service workload, additional revenue

| < Madrid > Valencia<br>Wed, Jun 11, 1 adult                                                                                                                                                                                                    |                                                                                                                                                                      |
|------------------------------------------------------------------------------------------------------------------------------------------------------------------------------------------------------------------------------------------------|----------------------------------------------------------------------------------------------------------------------------------------------------------------------|
| <ul><li>♥ Power plugs</li><li>m Cabin luggage</li><li>▲ Backpack</li></ul>                                                                                                                                                                     | <ul> <li>♥ Power plugs</li> <li></li></ul>                                                                                                                           |
| +€0                                                                                                                                                                                                                                            | +€10.00                                                                                                                                                              |
| Select your fare                                                                                                                                                                                                                               |                                                                                                                                                                      |
| <b>Basic</b> ① Non refundable                                                                                                                                                                                                                  | Flexible                                                                                                                                                             |
| × Non exchangeable                                                                                                                                                                                                                             | Semi exchangeable<br>+€8.00                                                                                                                                          |
| +€0                                                                                                                                                                                                                                            |                                                                                                                                                                      |
| Fare terms                                                                                                                                                                                                                                     |                                                                                                                                                                      |
|                                                                                                                                                                                                                                                | llowed dimensions, or a<br>uded in the booking, wi<br>e station.<br>changed. Ticket can be                                                                           |
| Fare terms<br>Basic<br>Luggage with larger than a<br>additional luggage not inclu<br>charged €30 per item at the<br>Ticket can't be refunded or<br>cancelled within 2 hours of                                                                 | llowed dimensions, or a<br>uded in the booking, wi<br>e station.<br>changed. Ticket can be                                                                           |
| Fare terms<br>Basic<br>Luggage with larger than a<br>additional luggage not inclu<br>charged €30 per item at the<br>Ficket can't be refunded or<br>cancelled within 2 hours of                                                                 | llowed dimensions, or a<br>uded in the booking, wi<br>e station.<br>changed. Ticket can be<br>purchase.                                                              |
| Fare terms<br>Basic<br>Luggage with larger than a<br>additional luggage not inclu<br>charged €30 per item at the<br>Ticket can't be refunded or<br>cancelled within 2 hours of<br>Cancel for any reason                                        | llowed dimensions, or a<br>uded in the booking, wi<br>e station.<br>changed. Ticket can be<br>purchase.<br>+€2.39<br>MORE FLEXIBIL                                   |
| Fare terms<br>Basic<br>Luggage with larger than a<br>additional luggage not inclu<br>charged €30 per item at the<br>Ticket can't be refunded or<br>cancelled within 2 hours of<br>Cancel for any reason                                        | llowed dimensions, or a<br>uded in the booking, wi<br>e station.<br>changed. Ticket can be<br>purchase.<br>+€2.39<br>MORE FLEXIBIL<br>before departure               |
| Fare terms<br>Basic<br>Luggage with larger than a<br>additional luggage not inclu<br>charged €30 per item at the<br>Ticket can't be refunded or<br>cancelled within 2 hours of<br>Cancel for any reason<br>Omio Flex<br>✓ Cancel up to 2 hours | llowed dimensions, or a<br>uded in the booking, wi<br>e station.<br>changed. Ticket can be<br>purchase.<br>+€2.39<br>MORE FLEXIBIL<br>before departure<br>price back |

## **Our Flight Delay Solution Is Ready to Elevate Customer Experience**

Distributed as an **add-on or embedded** within the flight ticket

**Departure** or **Arrival** postponed vs expected time

**Compensation timing threshold** in which the insurance is going to pay

Choose the **pay-out amount** for your customer

Increased **customer satisfaction**, better experience, and additional revenue