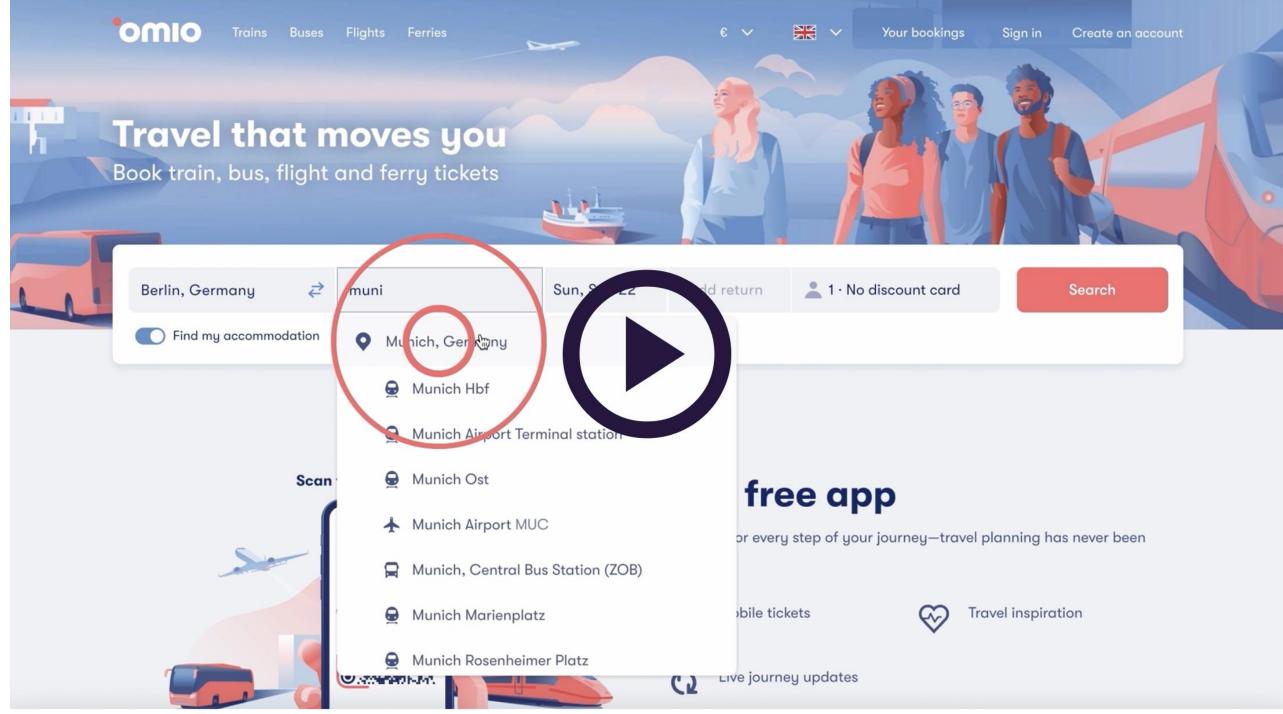

## Weather Solution Protect for Easier Planning and Purchasing

**Financial coverage** for weather-related disruptions

Policy must be purchased within a specified period

Fully digital and automated claims process based on real-time data

**Dynamic features** powered by a smart product engine

Strong USP on the market, additional revenue, better customer experience

### €400

Hotel booking 7 November 2024, 14:30

### + Weather Protection

Don't worry about the weather! Protect your trip against precipitation\*.

Get €80 for each day with precipitation >1.4mm between 10:00 and 18:00

**1 rainy day deductible**. The rainy days do not need to be consecutive

Claim automated using weather data

- No questions asked
- No documents required

### Coverage

Start date\*

11 Nov 2024 >

X

End date

16 Nov 2024 >

\*Precipitation includes rain, sleet, hail, graupel, snow, or any mix of these. By selecting, you confirm that you understand and agree to their Terms & Conditions and have read their Insurance Product Information Document and Privacy Note.

### + Weather Protection

Powered by companion